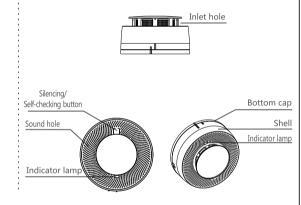

hing. However, if the smoke

concentration keeps always higher than the limit, comply with EN14604 the device shall give sound alarm again in 60 seconds after you press the button.

ADD: 169 Xuesong Road, National&High Tech Zone, Zhengzhou 450001, Henan, China

HENAN WEIGUO INTELLIGENT TECHNOLOGY CO..LTD

www.weiguopay.com

**Independent Smoke Detector** 

**Product Manual** 

**ITY-GF-YB020** 



## Summary

time

Standard

TEL:+86-371-67169566 Email:sales@airradio.cn

JTY-GF-YB020, an independent smoke detector with photoelectric which can detect the smoke in fire ground and timely send out the alarm signal. The device has unlimited communication function. Users could check the working status of the device. When a fire break out, the user is informed of the alarm through the cloud in





### Technical Parameters

|  | Model Number       | JTY-GW- YB020         |
|--|--------------------|-----------------------|
|  | Communication Mode | NB-IoT                |
|  | Power Supply       | CR2 3.0VLi-ion        |
|  | Battery            | 2400mAH               |
|  | Battery Lifetime   | 5 years               |
|  | Alarm Sound        | > 85dB/3m             |
|  | Temp               | -10°C ~ +50°C ;       |
|  | Hum                | ≤95% , No Condensatio |

comply with EN14604

### Operation

a. Alarm function: When the smoke concentration reaches the preset limit, the device will continuously give sound of "di-di-di" and the

indication light keep flashing in every 3 seconds. If the smoke concentration comes below the limit.

it will resume to the normal working status. b