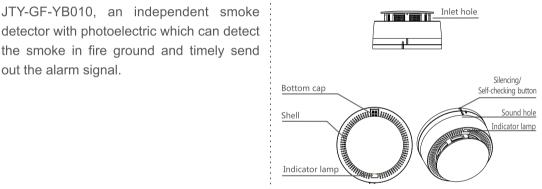

Web.: www.weiguopay.com

Address: No.169 Xuesong Road,

E-mail: sales@airradio.cn

TEL:+86-371-67169566

Summary

out the alarm signal.

Henan Weiguo Intelligent Technology Co., Ltd.

National High-Tech zone, Zhengzhou, 450001, China

JTY-GF-YB010

**Independent Smoke Detector** 

**Product Manual** 

## Components of Structure



## Technical Parameters

| <b>J</b> roomnoan | r aramotoro    |
|-------------------|----------------|
| Power Supply      | CR2 3.0VLi-ion |
| Battery           | 2400mAH        |

5 years **Battery Lifetime** > 85dB/3m Alarm Sound

Temp -10°C ~ +50°C;

Hum ≤95%, No Condensation Standard

# Operation

a. Alarm function: When the smoke concentration reaches the preset limit, the device will

continuously give sound of "di-di-di" and the indication light keep flashing in every 3 seconds. If the smoke concentration comes below the limit. it will resume to the normal working status. b. Noise Muting function: When the device give

audible and visual alarm, press the button, the device will become silent, only the indication light keep flashing. However, if the smoke

concentration keeps alwa